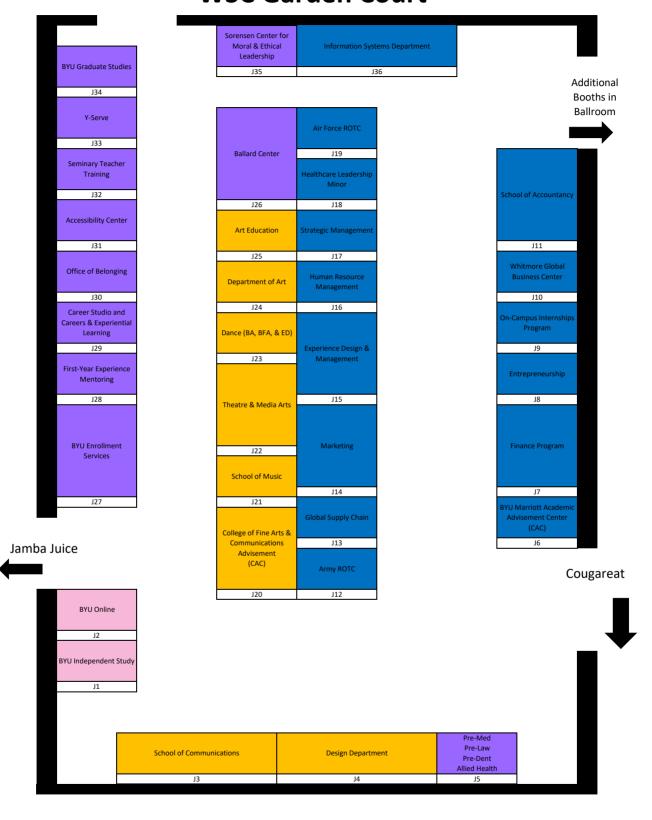

mmunications Academic Advisement (CAC) |         | Theatre & Media Arts                                            | J22         |
| First-Year Experience Mentoring                        |         | Univeristy Advisement Center & Exploration Point (CAC)          | B1          |
| Food Science                                           |         | Whitmore Global Business Center                                 | J10         |
| French and Italian                                     |         | Wildlife & Wildlands Conservation                               | C16         |
| Genetics, Genomics and Biotechnology                   | C10     | Y-Serve                                                         | J33         |

## **WSC Ballroom 2023**



Honors Progran G1

## **WSC Garden Court**



## All BYU Majors - 2023

| MAJOR Accounting (BS)                                                                                              | DEPARTMENT                                                        | BOOTH #    |
|--------------------------------------------------------------------------------------------------------------------|-------------------------------------------------------------------|------------|
|                                                                                                                    | Accountancy                                                       | J11        |
| Acting (BFA)                                                                                                       | Theatre & Media Arts