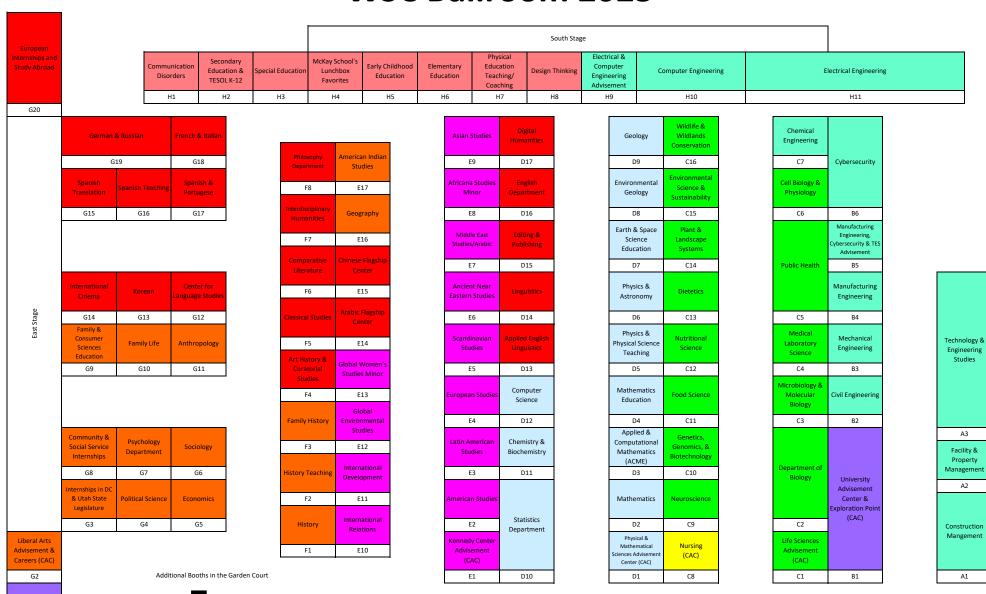

| A3          |
| Fine Arts and Communications Academic Advisement (CAC) |         | Theatre & Media Arts                                            | J22         |
| First-Year Experience Mentoring                        |         | Univeristy Advisement Center & Exploration Point (CAC)          | B1          |
| Food Science                                           |         | Whitmore Global Business Center                                 | J10         |
| French and Italian                                     |         | Wildlife & Wildlands Conservation                               | C16         |
| Genetics, Genomics and Biotechnology                   | C10     | Y-Serve                                                         | J33         |

## **WSC Ballroom 2023**



Honors Progran G1

## **WSC Garden Court**



## All BYU Majors - 2023

| MAJOR Accounting (BS)                                                                                              | DEPARTMENT                                                        | BOOTH #    |
|--------------------------------------------------------------------------------------------------------------------|-------------------------------------------------------------------|------------|
|                                                                                                                    | Accountancy                                                       | J11        |
| Acting (BFA)                                                                                                       | Theatre