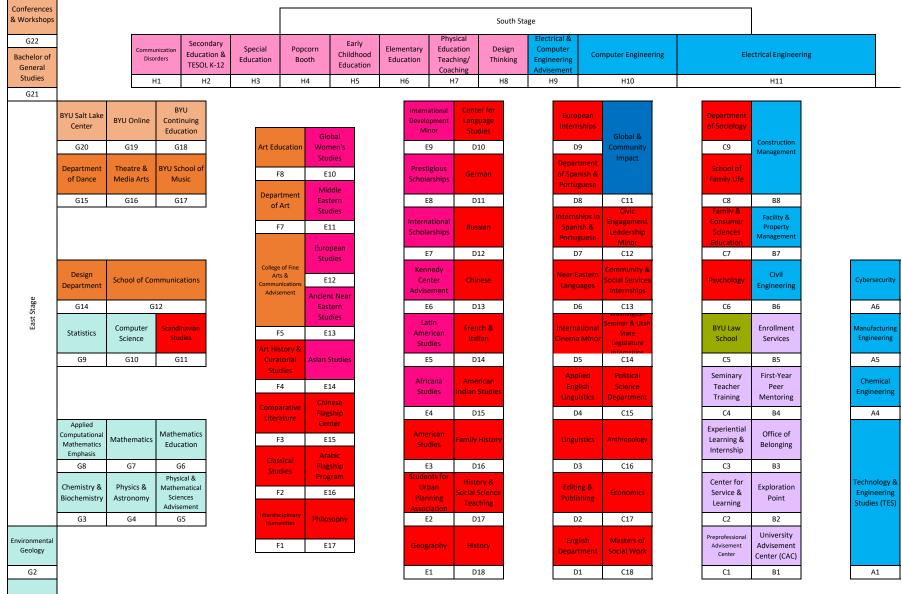

# BYU Major Fair October 12, 2022

BYU Major Fair Booth Map Color Key:

| Business                                      |  |  |  |  |
|-----------------------------------------------|--|--|--|--|
| Education                                     |  |  |  |  |
| Engineering & Technology                      |  |  |  |  |
| Fine Arts & Communications                    |  |  |  |  |
| International Studies                         |  |  |  |  |
| Liberal Arts: Family, Home, & Social Sciences |  |  |  |  |
| Liberal Arts: Humanities                      |  |  |  |  |
| Life Sciences                                 |  |  |  |  |
| Nursing                                       |  |  |  |  |
| Physical & Mathematical Science               |  |  |  |  |
| University Resources                          |  |  |  |  |
| Continuing Ed.                                |  |  |  |  |
| Law School                                    |  |  |  |  |