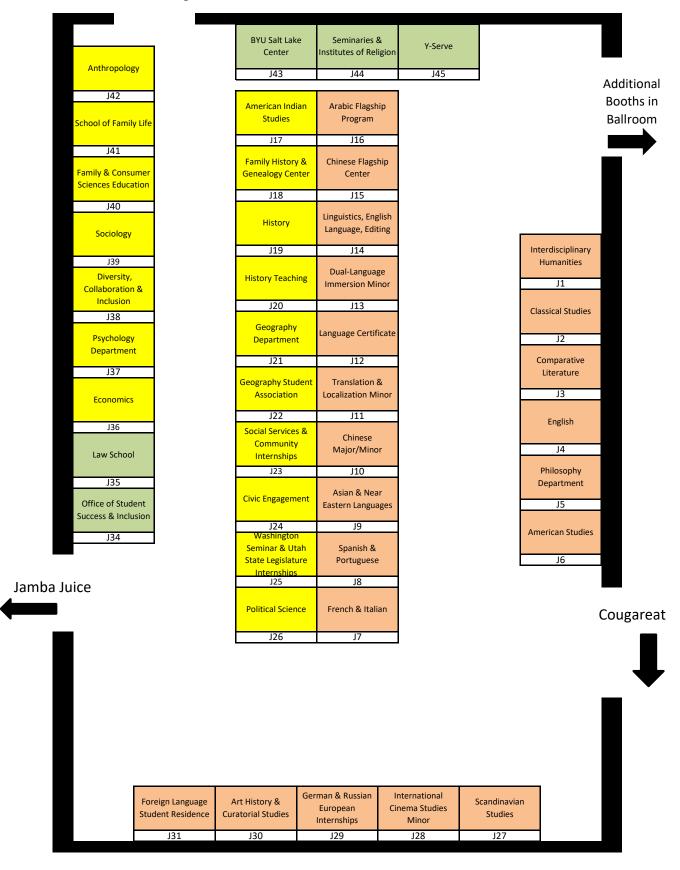

# Major Fair - October 13, 2021

| MAJOR OF DEPARTMENT                                                                                                                                                                                                                                                                                                                                                                                                                                                                                                                                                                                                                                                                                                                                                                                                                                                                                                                                                                                                                                                                                                                                                                                                                                                                                                                                                                                                                                                                                                                                                                                                                                                                                                                                                                                                                                                                                                                                                                                                                                                                                                            |            | MAIOR OF PERAPEMENT                                                                        | POOTU #        |
|--------------------------------------------------------------------------------------------------------------------------------------------------------------------------------------------------------------------------------------------------------------------------------------------------------------------------------------------------------------------------------------------------------------------------------------------------------------------------------------------------------------------------------------------------------------------------------------------------------------------------------------------------------------------------------------------------------------------------------------------------------------------------------------------------------------------------------------------------------------------------------------------------------------------------------------------------------------------------------------------------------------------------------------------------------------------------------------------------------------------------------------------------------------------------------------------------------------------------------------------------------------------------------------------------------------------------------------------------------------------------------------------------------------------------------------------------------------------------------------------------------------------------------------------------------------------------------------------------------------------------------------------------------------------------------------------------------------------------------------------------------------------------------------------------------------------------------------------------------------------------------------------------------------------------------------------------------------------------------------------------------------------------------------------------------------------------------------------------------------------------------|------------|--------------------------------------------------------------------------------------------|----------------|
| MAJOR or DEPARTMENT Acting                                                                                                                                                                                                                                                                                                                                                                                                                                                                                                                                                                                                                                                                                                                                                                                                                                                                                                                                                                                                                                                                                                                                                                                                                                                                                                                                                                                                                                                                                                                                                                                                                                                                                                                                                                                                                                                                                                                                                                                                                                                                                                     | BOOTH #    | MAJOR or DEPARTMENT History                                                                | BOOTH #<br>J19 |
| Actuarial Science                                                                                                                                                                                                                                                                                                                                                                                                                                                                                                                                                                                                                                                                                                                                                                                                                                                                                                                                                                                                                                                                                                                                                                                                                                                                                                                                                                                                                                                                                                                                                                                                                                                                                                                                                                                                                                                                                                                                                                                                                                                                                                              | C14<br>C11 | History Teaching                                                                           | J20            |
| Advertising                                                                                                                                                                                                                                                                                                                                                                                                                                                                                                                                                                                                                                                                                                                                                                                                                                                                                                                                                                                                                                                                                                                                                                                                                                                                                                                                                                                                                                                                                                                                                                                                                                                                                                                                                                                                                                                                                                                                                                                                                                                                                                                    | C4         | Honors Program                                                                             | F7             |
| Africana Studies Minor                                                                                                                                                                                                                                                                                                                                                                                                                                                                                                                                                                                                                                                                                                                                                                                                                                                                                                                                                                                                                                                                                                                                                                                                                                                                                                                                                                                                                                                                                                                                                                                                                                                                                                                                                                                                                                                                                                                                                                                                                                                                                                         | F3         | Human Resource Management                                                                  | G17            |
| Air Force ROTC                                                                                                                                                                                                                                                                                                                                                                                                                                                                                                                                                                                                                                                                                                                                                                                                                                                                                                                                                                                                                                                                                                                                                                                                                                                                                                                                                                                                                                                                                                                                                                                                                                                                                                                                                                                                                                                                                                                                                                                                                                                                                                                 | G1         | Information Systems                                                                        | F5             |
| American Indian Studies                                                                                                                                                                                                                                                                                                                                                                                                                                                                                                                                                                                                                                                                                                                                                                                                                                                                                                                                                                                                                                                                                                                                                                                                                                                                                                                                                                                                                                                                                                                                                                                                                                                                                                                                                                                                                                                                                                                                                                                                                                                                                                        | J17        | Information Technology                                                                     | A5             |
| American Studies                                                                                                                                                                                                                                                                                                                                                                                                                                                                                                                                                                                                                                                                                                                                                                                                                                                                                                                                                                                                                                                                                                                                                                                                                                                                                                                                                                                                                                                                                                                                                                                                                                                                                                                                                                                                                                                                                                                                                                                                                                                                                                               | J6         | Interdisciplinary Humanities                                                               | J1             |
| Ancient Near Eastern Studies                                                                                                                                                                                                                                                                                                                                                                                                                                                                                                                                                                                                                                                                                                                                                                                                                                                                                                                                                                                                                                                                                                                                                                                                                                                                                                                                                                                                                                                                                                                                                                                                                                                                                                                                                                                                                                                                                                                                                                                                                                                                                                   | E14        | International Cinema Studies Minor                                                         | J28            |
| Anthropology                                                                                                                                                                                                                                                                                                                                                                                                                                                                                                                                                                                                                                                                                                                                                                                                                                                                                                                                                                                                                                                                                                                                                                                                                                                                                                                                                                                                                                                                                                                                                                                                                                                                                                                                                                                                                                                                                                                                                                                                                                                                                                                   | J42        | International Development Minor                                                            | F4             |
| Arabic Flagship Program                                                                                                                                                                                                                                                                                                                                                                                                                                                                                                                                                                                                                                                                                                                                                                                                                                                                                                                                                                                                                                                                                                                                                                                                                                                                                                                                                                                                                                                                                                                                                                                                                                                                                                                                                                                                                                                                                                                                                                                                                                                                                                        | J16        | International Relations                                                                    | E13            |
| Army ROTC                                                                                                                                                                                                                                                                                                                                                                                                                                                                                                                                                                                                                                                                                                                                                                                                                                                                                                                                                                                                                                                                                                                                                                                                                                                                                                                                                                                                                                                                                                                                                                                                                                                                                                                                                                                                                                                                                                                                                                                                                                                                                                                      | G21        | International Study Programs                                                               | F1             |
| Art Department                                                                                                                                                                                                                                                                                                                                                                                                                                                                                                                                                                                                                                                                                                                                                                                                                                                                                                                                                                                                                                                                                                                                                                                                                                                                                                                                                                                                                                                                                                                                                                                                                                                                                                                                                                                                                                                                                                                                                                                                                                                                                                                 | C13        | Journalism                                                                                 | C6             |
| Art Education                                                                                                                                                                                                                                                                                                                                                                                                                                                                                                                                                                                                                                                                                                                                                                                                                                                                                                                                                                                                                                                                                                                                                                                                                                                                                                                                                                                                                                                                                                                                                                                                                                                                                                                                                                                                                                                                                                                                                                                                                                                                                                                  | C12        | Kennedy Center Advisement (CAC)                                                            | E17            |
| Art History & Curatorial Studies                                                                                                                                                                                                                                                                                                                                                                                                                                                                                                                                                                                                                                                                                                                                                                                                                                                                                                                                                                                                                                                                                                                                                                                                                                                                                                                                                                                                                                                                                                                                                                                                                                                                                                                                                                                                                                                                                                                                                                                                                                                                                               | J30        | Kennedy Center for International Studies                                                   | F2             |
| Asian & Near Eastern Languages                                                                                                                                                                                                                                                                                                                                                                                                                                                                                                                                                                                                                                                                                                                                                                                                                                                                                                                                                                                                                                                                                                                                                                                                                                                                                                                                                                                                                                                                                                                                                                                                                                                                                                                                                                                                                                                                                                                                                                                                                                                                                                 | J9         | Language Certificate                                                                       | J12            |
| Asian Studies                                                                                                                                                                                                                                                                                                                                                                                                                                                                                                                                                                                                                                                                                                                                                                                                                                                                                                                                                                                                                                                                                                                                                                                                                                                                                                                                                                                                                                                                                                                                                                                                                                                                                                                                                                                                                                                                                                                                                                                                                                                                                                                  | E16        | Latin American Studies                                                                     | E15            |
| Biology Department                                                                                                                                                                                                                                                                                                                                                                                                                                                                                                                                                                                                                                                                                                                                                                                                                                                                                                                                                                                                                                                                                                                                                                                                                                                                                                                                                                                                                                                                                                                                                                                                                                                                                                                                                                                                                                                                                                                                                                                                                                                                                                             | D13        | Law School                                                                                 | J35            |
| BYU Ballard Center for Social Impact                                                                                                                                                                                                                                                                                                                                                                                                                                                                                                                                                                                                                                                                                                                                                                                                                                                                                                                                                                                                                                                                                                                                                                                                                                                                                                                                                                                                                                                                                                                                                                                                                                                                                                                                                                                                                                                                                                                                                                                                                                                                                           | G8         | Life Sciences Advisement (CAC)                                                             | D18            |
| BYU Salt Lake Center Career Studio                                                                                                                                                                                                                                                                                                                                                                                                                                                                                                                                                                                                                                                                                                                                                                                                                                                                                                                                                                                                                                                                                                                                                                                                                                                                                                                                                                                                                                                                                                                                                                                                                                                                                                                                                                                                                                                                                                                                                                                                                                                                                             | J43<br>B4  | Linguistics, English Language, Editing  Manufacturing Engineering                          | J14<br>A6      |
| Cell Biology & Physiology                                                                                                                                                                                                                                                                                                                                                                                                                                                                                                                                                                                                                                                                                                                                                                                                                                                                                                                                                                                                                                                                                                                                                                                                                                                                                                                                                                                                                                                                                                                                                                                                                                                                                                                                                                                                                                                                                                                                                                                                                                                                                                      | D17        | Marketing Engineering                                                                      | G14            |
| Chemistry & Biochemistry                                                                                                                                                                                                                                                                                                                                                                                                                                                                                                                                                                                                                                                                                                                                                                                                                                                                                                                                                                                                                                                                                                                                                                                                                                                                                                                                                                                                                                                                                                                                                                                                                                                                                                                                                                                                                                                                                                                                                                                                                                                                                                       | D17        | Marriott School of Business Advisement Center (CAC)                                        | G14<br>G11     |
| Chinese Flagship Center                                                                                                                                                                                                                                                                                                                                                                                                                                                                                                                                                                                                                                                                                                                                                                                                                                                                                                                                                                                                                                                                                                                                                                                                                                                                                                                                                                                                                                                                                                                                                                                                                                                                                                                                                                                                                                                                                                                                                                                                                                                                                                        | J15        | Master of Business Administration                                                          | F8             |
| Chinese Major/Minor                                                                                                                                                                                                                                                                                                                                                                                                                                                                                                                                                                                                                                                                                                                                                                                                                                                                                                                                                                                                                                                                                                                                                                                                                                                                                                                                                                                                                                                                                                                                                                                                                                                                                                                                                                                                                                                                                                                                                                                                                                                                                                            | J10        | Master of Public Administration                                                            | G20            |
| Civic Engagement                                                                                                                                                                                                                                                                                                                                                                                                                                                                                                                                                                                                                                                                                                                                                                                                                                                                                                                                                                                                                                                                                                                                                                                                                                                                                                                                                                                                                                                                                                                                                                                                                                                                                                                                                                                                                                                                                                                                                                                                                                                                                                               | J24        | Mathematics Department                                                                     | D7             |
| Civil Engineering                                                                                                                                                                                                                                                                                                                                                                                                                                                                                                                                                                                                                                                                                                                                                                                                                                                                                                                                                                                                                                                                                                                                                                                                                                                                                                                                                                                                                                                                                                                                                                                                                                                                                                                                                                                                                                                                                                                                                                                                                                                                                                              | B7         | Mathematics Education                                                                      | D9             |
| Classical Studies                                                                                                                                                                                                                                                                                                                                                                                                                                                                                                                                                                                                                                                                                                                                                                                                                                                                                                                                                                                                                                                                                                                                                                                                                                                                                                                                                                                                                                                                                                                                                                                                                                                                                                                                                                                                                                                                                                                                                                                                                                                                                                              | J2         | Medical Laboratory Science                                                                 | D14            |
| Communication Disorders                                                                                                                                                                                                                                                                                                                                                                                                                                                                                                                                                                                                                                                                                                                                                                                                                                                                                                                                                                                                                                                                                                                                                                                                                                                                                                                                                                                                                                                                                                                                                                                                                                                                                                                                                                                                                                                                                                                                                                                                                                                                                                        | H1         | Microbiology & Molecular Biology                                                           | D15            |
| Communication Studies                                                                                                                                                                                                                                                                                                                                                                                                                                                                                                                                                                                                                                                                                                                                                                                                                                                                                                                                                                                                                                                                                                                                                                                                                                                                                                                                                                                                                                                                                                                                                                                                                                                                                                                                                                                                                                                                                                                                                                                                                                                                                                          | C5         | Middle Eastern Studies/Arabic                                                              | E11            |
| Comparative Literature                                                                                                                                                                                                                                                                                                                                                                                                                                                                                                                                                                                                                                                                                                                                                                                                                                                                                                                                                                                                                                                                                                                                                                                                                                                                                                                                                                                                                                                                                                                                                                                                                                                                                                                                                                                                                                                                                                                                                                                                                                                                                                         | J3         | Multicultural Student Services                                                             | В6             |
| Computer Engineering                                                                                                                                                                                                                                                                                                                                                                                                                                                                                                                                                                                                                                                                                                                                                                                                                                                                                                                                                                                                                                                                                                                                                                                                                                                                                                                                                                                                                                                                                                                                                                                                                                                                                                                                                                                                                                                                                                                                                                                                                                                                                                           | H10        | Music Dance Theatre                                                                        | C17            |
| Computer Science Department                                                                                                                                                                                                                                                                                                                                                                                                                                                                                                                                                                                                                                                                                                                                                                                                                                                                                                                                                                                                                                                                                                                                                                                                                                                                                                                                                                                                                                                                                                                                                                                                                                                                                                                                                                                                                                                                                                                                                                                                                                                                                                    | D2         | Neuroscience Center                                                                        | D16            |
| Construction Management                                                                                                                                                                                                                                                                                                                                                                                                                                                                                                                                                                                                                                                                                                                                                                                                                                                                                                                                                                                                                                                                                                                                                                                                                                                                                                                                                                                                                                                                                                                                                                                                                                                                                                                                                                                                                                                                                                                                                                                                                                                                                                        | B8         | Nursing (CAC)                                                                              | E6             |
| Cybersecurity                                                                                                                                                                                                                                                                                                                                                                                                                                                                                                                                                                                                                                                                                                                                                                                                                                                                                                                                                                                                                                                                                                                                                                                                                                                                                                                                                                                                                                                                                                                                                                                                                                                                                                                                                                                                                                                                                                                                                                                                                                                                                                                  | A4         | Nutrition                                                                                  | D10            |
| Dance Department                                                                                                                                                                                                                                                                                                                                                                                                                                                                                                                                                                                                                                                                                                                                                                                                                                                                                                                                                                                                                                                                                                                                                                                                                                                                                                                                                                                                                                                                                                                                                                                                                                                                                                                                                                                                                                                                                                                                                                                                                                                                                                               | C18        | Office of Student Success & Inclusion                                                      | J34            |
| Design                                                                                                                                                                                                                                                                                                                                                                                                                                                                                                                                                                                                                                                                                                                                                                                                                                                                                                                                                                                                                                                                                                                                                                                                                                                                                                                                                                                                                                                                                                                                                                                                                                                                                                                                                                                                                                                                                                                                                                                                                                                                                                                         | C3         | Philosophy Department                                                                      | J5             |
| Design Thinking                                                                                                                                                                                                                                                                                                                                                                                                                                                                                                                                                                                                                                                                                                                                                                                                                                                                                                                                                                                                                                                                                                                                                                                                                                                                                                                                                                                                                                                                                                                                                                                                                                                                                                                                                                                                                                                                                                                                                                                                                                                                                                                | H8         | Physical & Mathematical Sciences (CAC)                                                     | D1             |
| Dietetics                                                                                                                                                                                                                                                                                                                                                                                                                                                                                                                                                                                                                                                                                                                                                                                                                                                                                                                                                                                                                                                                                                                                                                                                                                                                                                                                                                                                                                                                                                                                                                                                                                                                                                                                                                                                                                                                                                                                                                                                                                                                                                                      | D11        | Physical Education                                                                         | H7             |
| Diversity, Collaboration & Inclusion                                                                                                                                                                                                                                                                                                                                                                                                                                                                                                                                                                                                                                                                                                                                                                                                                                                                                                                                                                                                                                                                                                                                                                                                                                                                                                                                                                                                                                                                                                                                                                                                                                                                                                                                                                                                                                                                                                                                                                                                                                                                                           | J38        | Physics, Astronomy & Physical Science Teaching                                             | D6             |
| Dual-Language Immersion Minor                                                                                                                                                                                                                                                                                                                                                                                                                                                                                                                                                                                                                                                                                                                                                                                                                                                                                                                                                                                                                                                                                                                                                                                                                                                                                                                                                                                                                                                                                                                                                                                                                                                                                                                                                                                                                                                                                                                                                                                                                                                                                                  | J13        | Plant & Landscape Systems                                                                  | E3             |
| Early Childhood Education                                                                                                                                                                                                                                                                                                                                                                                                                                                                                                                                                                                                                                                                                                                                                                                                                                                                                                                                                                                                                                                                                                                                                                                                                                                                                                                                                                                                                                                                                                                                                                                                                                                                                                                                                                                                                                                                                                                                                                                                                                                                                                      | H5         | Political Science                                                                          | J26            |
| Economics State of the Control of th | J36        | Popcorn Booth                                                                              | H4             |
| Electrical & Computer Engineering Advisement                                                                                                                                                                                                                                                                                                                                                                                                                                                                                                                                                                                                                                                                                                                                                                                                                                                                                                                                                                                                                                                                                                                                                                                                                                                                                                                                                                                                                                                                                                                                                                                                                                                                                                                                                                                                                                                                                                                                                                                                                                                                                   | H9<br>H11  | Pre-Professional Advisement Center                                                         | B3<br>J37      |
| Electrical Engineering Elementary Education                                                                                                                                                                                                                                                                                                                                                                                                                                                                                                                                                                                                                                                                                                                                                                                                                                                                                                                                                                                                                                                                                                                                                                                                                                                                                                                                                                                                                                                                                                                                                                                                                                                                                                                                                                                                                                                                                                                                                                                                                                                                                    | H6         | Psychology Department Public Health                                                        | E7             |
| Engineering & Technology Advisement (CAC)                                                                                                                                                                                                                                                                                                                                                                                                                                                                                                                                                                                                                                                                                                                                                                                                                                                                                                                                                                                                                                                                                                                                                                                                                                                                                                                                                                                                                                                                                                                                                                                                                                                                                                                                                                                                                                                                                                                                                                                                                                                                                      | A1         | Public Relations                                                                           | C7             |
| English                                                                                                                                                                                                                                                                                                                                                                                                                                                                                                                                                                                                                                                                                                                                                                                                                                                                                                                                                                                                                                                                                                                                                                                                                                                                                                                                                                                                                                                                                                                                                                                                                                                                                                                                                                                                                                                                                                                                                                                                                                                                                                                        | J4         | Scandinavian Studies                                                                       | J27            |
| Enrollment Services                                                                                                                                                                                                                                                                                                                                                                                                                                                                                                                                                                                                                                                                                                                                                                                                                                                                                                                                                                                                                                                                                                                                                                                                                                                                                                                                                                                                                                                                                                                                                                                                                                                                                                                                                                                                                                                                                                                                                                                                                                                                                                            | C8         | School of Accountancy                                                                      | G5             |
| Entrepreneurship Program                                                                                                                                                                                                                                                                                                                                                                                                                                                                                                                                                                                                                                                                                                                                                                                                                                                                                                                                                                                                                                                                                                                                                                                                                                                                                                                                                                                                                                                                                                                                                                                                                                                                                                                                                                                                                                                                                                                                                                                                                                                                                                       | G18        | School of Family Life                                                                      | J41            |
| Environmental Science & Sustainability                                                                                                                                                                                                                                                                                                                                                                                                                                                                                                                                                                                                                                                                                                                                                                                                                                                                                                                                                                                                                                                                                                                                                                                                                                                                                                                                                                                                                                                                                                                                                                                                                                                                                                                                                                                                                                                                                                                                                                                                                                                                                         | E1         | School of Music                                                                            | C15            |
| European Studies                                                                                                                                                                                                                                                                                                                                                                                                                                                                                                                                                                                                                                                                                                                                                                                                                                                                                                                                                                                                                                                                                                                                                                                                                                                                                                                                                                                                                                                                                                                                                                                                                                                                                                                                                                                                                                                                                                                                                                                                                                                                                                               | E10        | Secondary Education                                                                        | H2             |
| Exercise Sciences                                                                                                                                                                                                                                                                                                                                                                                                                                                                                                                                                                                                                                                                                                                                                                                                                                                                                                                                                                                                                                                                                                                                                                                                                                                                                                                                                                                                                                                                                                                                                                                                                                                                                                                                                                                                                                                                                                                                                                                                                                                                                                              | E5         | Seminaries & Institutes of Religion                                                        | J44            |
| Experience Design & Management                                                                                                                                                                                                                                                                                                                                                                                                                                                                                                                                                                                                                                                                                                                                                                                                                                                                                                                                                                                                                                                                                                                                                                                                                                                                                                                                                                                                                                                                                                                                                                                                                                                                                                                                                                                                                                                                                                                                                                                                                                                                                                 | G9         | Social Impact Projects                                                                     | G7             |
| Exploration Point                                                                                                                                                                                                                                                                                                                                                                                                                                                                                                                                                                                                                                                                                                                                                                                                                                                                                                                                                                                                                                                                                                                                                                                                                                                                                                                                                                                                                                                                                                                                                                                                                                                                                                                                                                                                                                                                                                                                                                                                                                                                                                              | B2         | Social Services & Community Internships                                                    | J23            |
| Family & Consumer Sciences Education                                                                                                                                                                                                                                                                                                                                                                                                                                                                                                                                                                                                                                                                                                                                                                                                                                                                                                                                                                                                                                                                                                                                                                                                                                                                                                                                                                                                                                                                                                                                                                                                                                                                                                                                                                                                                                                                                                                                                                                                                                                                                           | J40        | Sociology                                                                                  | J39            |
| Family History & Genealogy Center                                                                                                                                                                                                                                                                                                                                                                                                                                                                                                                                                                                                                                                                                                                                                                                                                                                                                                                                                                                                                                                                                                                                                                                                                                                                                                                                                                                                                                                                                                                                                                                                                                                                                                                                                                                                                                                                                                                                                                                                                                                                                              | J18        | Spanish & Portuguese                                                                       | J8             |
| Finance                                                                                                                                                                                                                                                                                                                                                                                                                                                                                                                                                                                                                                                                                                                                                                                                                                                                                                                                                                                                                                                                                                                                                                                                                                                                                                                                                                                                                                                                                                                                                                                                                                                                                                                                                                                                                                                                                                                                                                                                                                                                                                                        | G3         | Special Education                                                                          | H3             |
| Fine Arts & Communications Advisement Center (CAC)                                                                                                                                                                                                                                                                                                                                                                                                                                                                                                                                                                                                                                                                                                                                                                                                                                                                                                                                                                                                                                                                                                                                                                                                                                                                                                                                                                                                                                                                                                                                                                                                                                                                                                                                                                                                                                                                                                                                                                                                                                                                             | C1         | Statistics                                                                                 | C10            |
| Food Science                                                                                                                                                                                                                                                                                                                                                                                                                                                                                                                                                                                                                                                                                                                                                                                                                                                                                                                                                                                                                                                                                                                                                                                                                                                                                                                                                                                                                                                                                                                                                                                                                                                                                                                                                                                                                                                                                                                                                                                                                                                                                                                   | D12        | Strategic Management                                                                       | G12            |
| Foreign Language Student Residence                                                                                                                                                                                                                                                                                                                                                                                                                                                                                                                                                                                                                                                                                                                                                                                                                                                                                                                                                                                                                                                                                                                                                                                                                                                                                                                                                                                                                                                                                                                                                                                                                                                                                                                                                                                                                                                                                                                                                                                                                                                                                             | J31        | Technology & Engineering Studies                                                           | A2             |
| French & Italian                                                                                                                                                                                                                                                                                                                                                                                                                                                                                                                                                                                                                                                                                                                                                                                                                                                                                                                                                                                                                                                                                                                                                                                                                                                                                                                                                                                                                                                                                                                                                                                                                                                                                                                                                                                                                                                                                                                                                                                                                                                                                                               | J7         | Theatre & Media Arts                                                                       | C16            |
| Genetics, Genomics & Biotechnology                                                                                                                                                                                                                                                                                                                                                                                                                                                                                                                                                                                                                                                                                                                                                                                                                                                                                                                                                                                                                                                                                                                                                                                                                                                                                                                                                                                                                                                                                                                                                                                                                                                                                                                                                                                                                                                                                                                                                                                                                                                                                             | E2         | Translation & Localization Minor                                                           | J11            |
| Geography Department                                                                                                                                                                                                                                                                                                                                                                                                                                                                                                                                                                                                                                                                                                                                                                                                                                                                                                                                                                                                                                                                                                                                                                                                                                                                                                                                                                                                                                                                                                                                                                                                                                                                                                                                                                                                                                                                                                                                                                                                                                                                                                           | J21        | Undergraduate Education / First-Year Experience                                            | B5             |
| Geography Student Association                                                                                                                                                                                                                                                                                                                                                                                                                                                                                                                                                                                                                                                                                                                                                                                                                                                                                                                                                                                                                                                                                                                                                                                                                                                                                                                                                                                                                                                                                                                                                                                                                                                                                                                                                                                                                                                                                                                                                                                                                                                                                                  | J22        | University Accessibility Center                                                            | C9             |
| Geological Sciences                                                                                                                                                                                                                                                                                                                                                                                                                                                                                                                                                                                                                                                                                                                                                                                                                                                                                                                                                                                                                                                                                                                                                                                                                                                                                                                                                                                                                                                                                                                                                                                                                                                                                                                                                                                                                                                                                                                                                                                                                                                                                                            | D4         | University Advisement Center (CAC)                                                         | B1             |
| German & Russian European Internships                                                                                                                                                                                                                                                                                                                                                                                                                                                                                                                                                                                                                                                                                                                                                                                                                                                                                                                                                                                                                                                                                                                                                                                                                                                                                                                                                                                                                                                                                                                                                                                                                                                                                                                                                                                                                                                                                                                                                                                                                                                                                          | J29<br>E9  | Washington Seminar & Utah State Legislature Internships  Wildlife & Wildlands Conservation | J25<br>E4      |
| Gerontology Global Supply Chain Management                                                                                                                                                                                                                                                                                                                                                                                                                                                                                                                                                                                                                                                                                                                                                                                                                                                                                                                                                                                                                                                                                                                                                                                                                                                                                                                                                                                                                                                                                                                                                                                                                                                                                                                                                                                                                                                                                                                                                                                                                                                                                     |            | Wildlife & Wildlands Conservation  Whitmore Global Business Conter                         |                |
| Global Women's Studies Minor                                                                                                                                                                                                                                                                                                                                                                                                                                                                                                                                                                                                                                                                                                                                                                                                                                                                                                                                                                                                                                                                                                                                                                                                                                                                                                                                                                                                                                                                                                                                                                                                                                                                                                                                                                                                                                                                                                                                                                                                                                                                                                   | G15<br>E12 | Whitmore Global Business Center Y-Serve                                                    | G6<br>J45      |
| Graduate Studies Millor                                                                                                                                                                                                                                                                                                                                                                                                                                                                                                                                                                                                                                                                                                                                                                                                                                                                                                                                                                                                                                                                                                                                                                                                                                                                                                                                                                                                                                                                                                                                                                                                                                                                                                                                                                                                                                                                                                                                                                                                                                                                                                        | G19        | I JCIVE                                                                                    | 143            |
| Graduate Studies                                                                                                                                                                                                                                                                                                                                                                                                                                                                                                                                                                                                                                                                                                                                                                                                                                                                                                                                                                                                                                                                                                                                                                                                                                                                                                                                                                                                                                                                                                                                                                                                                                                                                                                                                                                                                                                                                                                                                                                                                                                                                                               | 013        |                                                                                            |                |