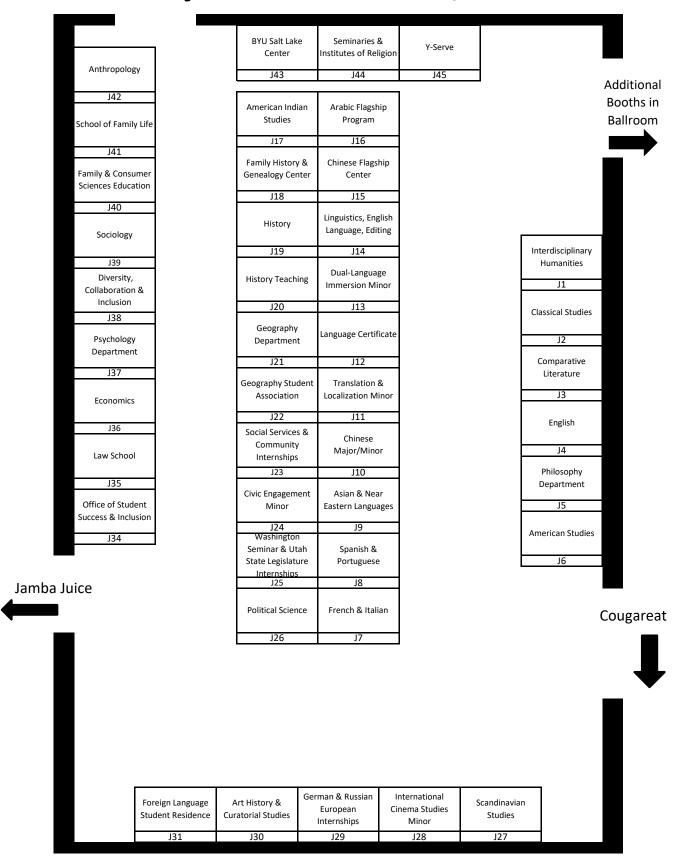

# Major Fair - October 13, 2021

| MAJOR OF DEPARTMENT                                                                                                                                                                                                                                                                                                                                                                                                                                                                                                                                                                                                                                                                                                                                                                                                                                                                                                                                                                                                                                                                                                                                                                                                                                                                                                                                                                                                                                                                                                                                                                                                                                                                                                                                                                                                                                                                                                                                                                                                                                                                                                            |            | MAIOR OF PERAPEMENT                                                                        | POOTU #        |
|--------------------------------------------------------------------------------------------------------------------------------------------------------------------------------------------------------------------------------------------------------------------------------------------------------------------------------------------------------------------------------------------------------------------------------------------------------------------------------------------------------------------------------------------------------------------------------------------------------------------------------------------------------------------------------------------------------------------------------------------------------------------------------------------------------------------------------------------------------------------------------------------------------------------------------------------------------------------------------------------------------------------------------------------------------------------------------------------------------------------------------------------------------------------------------------------------------------------------------------------------------------------------------------------------------------------------------------------------------------------------------------------------------------------------------------------------------------------------------------------------------------------------------------------------------------------------------------------------------------------------------------------------------------------------------------------------------------------------------------------------------------------------------------------------------------------------------------------------------------------------------------------------------------------------------------------------------------------------------------------------------------------------------------------------------------------------------------------------------------------------------|------------|--------------------------------------------------------------------------------------------|----------------|
| MAJOR or DEPARTMENT Acting                                                                                                                                                                                                                                                                                                                                                                                                                                                                                                                                                                                                                                                                                                                                                                                                                                                                                                                                                                                                                                                                                                                                                                                                                                                                                                                                                                                                                                                                                                                                                                                                                                                                                                                                                                                                                                                                                                                                                                                                                                                                                                     | BOOTH #    | MAJOR or DEPARTMENT History                                                                | BOOTH #<br>J19 |
| Actuarial Science                                                                                                                                                                                                                                                                                                                                                                                                                                                                                                                                                                                                                                                                                                                                                                                                                                                                                                                                                                                                                                                                                                                                                                                                                                                                                                                                                                                                                                                                                                                                                                                                                                                                                                                                                                                                                                                                                                                                                                                                                                                                                                              | C14<br>C11 | History Teaching                                                                           | J20            |
| Advertising                                                                                                                                                                                                                                                                                                                                                                                                                                                                                                                                                                                                                                                                                                                                                                                                                                                                                                                                                                                                                                                                                                                                                                                                                                                                                                                                                                                                                                                                                                                                                                                                                                                                                                                                                                                                                                                                                                                                                                                                                                                                                                                    | C4         | Honors Program                                                                             | F7             |
| Africana Studies Minor                                                                                                                                                                                                                                                                                                                                                                                                                                                                                                                                                                                                                                                                                                                                                                                                                                                                                                                                                                                                                                                                                                                                                                                                                                                                                                                                                                                                                                                                                                                                                                                                                                                                                                                                                                                                                                                                                                                                                                                                                                                                                                         | F3         | Human Resource Management                                                                  | G17            |
| Air Force ROTC                                                                                                                                                                                                                                                                                                                                                                                                                                                                                                                                                                                                                                                                                                                                                                                                                                                                                                                                                                                                                                                                                                                                                                                                                                                                                                                                                                                                                                                                                                                                                                                                                                                                                                                                                                                                                                                                                                                                                                                                                                                                                                                 | G1         | Information Systems                                                                        | F5             |
| American Indian Studies                                                                                                                                                                                                                                                                                                                                                                                                                                                                                                                                                                                                                                                                                                                                                                                                                                                                                                                                                                                                                                                                                                                                                                                                                                                                                                                                                                                                                                                                                                                                                                                                                                                                                                                                                                                                                                                                                                                                                                                                                                                                                                        | J17        | Information Technology                                                                     | A5             |
| American Studies                                                                                                                                                                                                                                                                                                                                                                                                                                                                                                                                                                                                                                                                                                                                                                                                                                                                                                                                                                                                                                                                                                                                                                                                                                                                                                                                                                                                                                                                                                                                                                                                                                                                                                                                                                                                                                                                                                                                                                                                                                                                                                               | J6         | Interdisciplinary Humanities                                                               | J1             |
| Ancient Near Eastern Studies                                                                                                                                                                                                                                                                                                                                                                                                                                                                                                                                                                                                                                                                                                                                                                                                                                                                                                                                                                                                                                                                                                                                                                                                                                                                                                                                                                                                                                                                                                                                                                                                                                                                                                                                                                                                                                                                                                                                                                                                                                                                                                   | E14        | International Cinema Studies Minor                                                         | J28            |
| Anthropology                                                                                                                                                                                                                                                                                                                                                                                                                                                                                                                                                                                                                                                                                                                                                                                                                                                                                                                                                                                                                                                                                                                                                                                                                                                                                                                                                                                                                                                                                                                                                                                                                                                                                                                                                                                                                                                                                                                                                                                                                                                                                                                   | J42        | International Development Minor                                                            | F4             |
| Arabic Flagship Program                                                                                                                                                                                                                                                                                                                                                                                                                                                                                                                                                                                                                                                                                                                                                                                                                                                                                                                                                                                                                                                                                                                                                                                                                                                                                                                                                                                                                                                                                                                                                                                                                                                                                                                                                                                                                                                                                                                                                                                                                                                                                                        | J16        | International Relations                                                                    | E13            |
| Army ROTC                                                                                                                                                                                                                                                                                                                                                                                                                                                                                                                                                                                                                                                                                                                                                                                                                                                                                                                                                                                                                                                                                                                                                                                                                                                                                                                                                                                                                                                                                                                                                                                                                                                                                                                                                                                                                                                                                                                                                                                                                                                                                                                      | G21        | International Study Programs                                                               | F1             |
| Art Department                                                                                                                                                                                                                                                                                                                                                                                                                                                                                                                                                                                                                                                                                                                                                                                                                                                                                                                                                                                                                                                                                                                                                                                                                                                                                                                                                                                                                                                                                                                                                                                                                                                                                                                                                                                                                                                                                                                                                                                                                                                                                                                 | C13        | Journalism                                                                                 | C6             |
| Art Education                                                                                                                                                                                                                                                                                                                                                                                                                                                                                                                                                                                                                                                                                                                                                                                                                                                                                                                                                                                                                                                                                                                                                                                                                                                                                                                                                                                                                                                                                                                                                                                                                                                                                                                                                                                                                                                                                                                                                                                                                                                                                                                  | C12        | Kennedy Center Advisement (CAC)                                                            | E17            |
| Art History & Curatorial Studies                                                                                                                                                                                                                                                                                                                                                                                                                                                                                                                                                                                                                                                                                                                                                                                                                                                                                                                                                                                                                                                                                                                                                                                                                                                                                                                                                                                                                                                                                                                                                                                                                                                                                                                                                                                                                                                                                                                                                                                                                                                                                               | J30        | Kennedy Center for International Studies                                                   | F2             |
| Asian & Near Eastern Languages                                                                                                                                                                                                                                                                                                                                                                                                                                                                                                                                                                                                                                                                                                                                                                                                                                                                                                                                                                                                                                                                                                                                                                                                                                                                                                                                                                                                                                                                                                                                                                                                                                                                                                                                                                                                                                                                                                                                                                                                                                                                                                 | J9         | Language Certificate                                                                       | J12            |
| Asian Studies                                                                                                                                                                                                                                                                                                                                                                                                                                                                                                                                                                                                                                                                                                                                                                                                                                                                                                                                                                                                                                                                                                                                                                                                                                                                                                                                                                                                                                                                                                                                                                                                                                                                                                                                                                                                                                                                                                                                                                                                                                                                                                                  | E16        | Latin American Studies                                                                     | E15            |
| Biology Department                                                                                                                                                                                                                                                                                                                                                                                                                                                                                                                                                                                                                                                                                                                                                                                                                                                                                                                                                                                                                                                                                                                                                                                                                                                                                                                                                                                                                                                                                                                                                                                                                                                                                                                                                                                                                                                                                                                                                                                                                                                                                                             | D13        | Law School                                                                                 | J35            |
| BYU Ballard Center for Social Impact                                                                                                                                                                                                                                                                                                                                                                                                                                                                                                                                                                                                                                                                                                                                                                                                                                                                                                                                                                                                                                                                                                                                                                                                                                                                                                                                                                                                                                                                                                                                                                                                                                                                                                                                                                                                                                                                                                                                                                                                                                                                                           | G8         | Life Sciences Advisement (CAC)                                                             | D18            |
| BYU Salt Lake Center Career Studio                                                                                                                                                                                                                                                                                                                                                                                                                                                                                                                                                                                                                                                                                                                                                                                                                                                                                                                                                                                                                                                                                                                                                                                                                                                                                                                                                                                                                                                                                                                                                                                                                                                                                                                                                                                                                                                                                                                                                                                                                                                                                             | J43<br>B4  | Linguistics, English Language, Editing  Manufacturing Engineering                          | J14<br>A6      |
| Cell Biology & Physiology                                                                                                                                                                                                                                                                                                                                                                                                                                                                                                                                                                                                                                                                                                                                                                                                                                                                                                                                                                                                                                                                                                                                                                                                                                                                                                                                                                                                                                                                                                                                                                                                                                                                                                                                                                                                                                                                                                                                                                                                                                                                                                      | D17        | Marketing Engineering                                                                      | G14            |
| Chemistry & Biochemistry                                                                                                                                                                                                                                                                                                                                                                                                                                                                                                                                                                                                                                                                                                                                                                                                                                                                                                                                                                                                                                                                                                                                                                                                                                                                                                                                                                                                                                                                                                                                                                                                                                                                                                                                                                                                                                                                                                                                                                                                                                                                                                       | D17        | Marriott School of Business Advisement Center (CAC)                                        | G14<br>G11     |
| Chinese Flagship Center                                                                                                                                                                                                                                                                                                                                                                                                                                                                                                                                                                                                                                                                                                                                                                                                                                                                                                                                                                                                                                                                                                                                                                                                                                                                                                                                                                                                                                                                                                                                                                                                                                                                                                                                                                                                                                                                                                                                                                                                                                                                                                        | J15        | Master of Business Administration                                                          | F8             |
| Chinese Major/Minor                                                                                                                                                                                                                                                                                                                                                                                                                                                                                                                                                                                                                                                                                                                                                                                                                                                                                                                                                                                                                                                                                                                                                                                                                                                                                                                                                                                                                                                                                                                                                                                                                                                                                                                                                                                                                                                                                                                                                                                                                                                                                                            | J10        | Master of Public Administration                                                            | G20            |
| Civic Engagement                                                                                                                                                                                                                                                                                                                                                                                                                                                                                                                                                                                                                                                                                                                                                                                                                                                                                                                                                                                                                                                                                                                                                                                                                                                                                                                                                                                                                                                                                                                                                                                                                                                                                                                                                                                                                                                                                                                                                                                                                                                                                                               | J24        | Mathematics Department                                                                     | D7             |
| Civil Engineering                                                                                                                                                                                                                                                                                                                                                                                                                                                                                                                                                                                                                                                                                                                                                                                                                                                                                                                                                                                                                                                                                                                                                                                                                                                                                                                                                                                                                                                                                                                                                                                                                                                                                                                                                                                                                                                                                                                                                                                                                                                                                                              | B7         | Mathematics Education                                                                      | D9             |
| Classical Studies                                                                                                                                                                                                                                                                                                                                                                                                                                                                                                                                                                                                                                                                                                                                                                                                                                                                                                                                                                                                                                                                                                                                                                                                                                                                                                                                                                                                                                                                                                                                                                                                                                                                                                                                                                                                                                                                                                                                                                                                                                                                                                              | J2         | Medical Laboratory Science                                                                 | D14            |
| Communication Disorders                                                                                                                                                                                                                                                                                                                                                                                                                                                                                                                                                                                                                                                                                                                                                                                                                                                                                                                                                                                                                                                                                                                                                                                                                                                                                                                                                                                                                                                                                                                                                                                                                                                                                                                                                                                                                                                                                                                                                                                                                                                                                                        | H1         | Microbiology & Molecular Biology                                                           | D15            |
| Communication Studies                                                                                                                                                                                                                                                                                                                                                                                                                                                                                                                                                                                                                                                                                                                                                                                                                                                                                                                                                                                                                                                                                                                                                                                                                                                                                                                                                                                                                                                                                                                                                                                                                                                                                                                                                                                                                                                                                                                                                                                                                                                                                                          | C5         | Middle Eastern Studies/Arabic                                                              | E11            |
| Comparative Literature                                                                                                                                                                                                                                                                                                                                                                                                                                                                                                                                                                                                                                                                                                                                                                                                                                                                                                                                                                                                                                                                                                                                                                                                                                                                                                                                                                                                                                                                                                                                                                                                                                                                                                                                                                                                                                                                                                                                                                                                                                                                                                         | J3         | Multicultural Student Services                                                             | В6             |
| Computer Engineering                                                                                                                                                                                                                                                                                                                                                                                                                                                                                                                                                                                                                                                                                                                                                                                                                                                                                                                                                                                                                                                                                                                                                                                                                                                                                                                                                                                                                                                                                                                                                                                                                                                                                                                                                                                                                                                                                                                                                                                                                                                                                                           | H10        | Music Dance Theatre                                                                        | C17            |
| Computer Science Department                                                                                                                                                                                                                                                                                                                                                                                                                                                                                                                                                                                                                                                                                                                                                                                                                                                                                                                                                                                                                                                                                                                                                                                                                                                                                                                                                                                                                                                                                                                                                                                                                                                                                                                                                                                                                                                                                                                                                                                                                                                                                                    | D2         | Neuroscience Center                                                                        | D16            |
| Construction Management                                                                                                                                                                                                                                                                                                                                                                                                                                                                                                                                                                                                                                                                                                                                                                                                                                                                                                                                                                                                                                                                                                                                                                                                                                                                                                                                                                                                                                                                                                                                                                                                                                                                                                                                                                                                                                                                                                                                                                                                                                                                                                        | B8         | Nursing (CAC)                                                                              | E6             |
| Cybersecurity                                                                                                                                                                                                                                                                                                                                                                                                                                                                                                                                                                                                                                                                                                                                                                                                                                                                                                                                                                                                                                                                                                                                                                                                                                                                                                                                                                                                                                                                                                                                                                                                                                                                                                                                                                                                                                                                                                                                                                                                                                                                                                                  | A4         | Nutrition                                                                                  | D10            |
| Dance Department                                                                                                                                                                                                                                                                                                                                                                                                                                                                                                                                                                                                                                                                                                                                                                                                                                                                                                                                                                                                                                                                                                                                                                                                                                                                                                                                                                                                                                                                                                                                                                                                                                                                                                                                                                                                                                                                                                                                                                                                                                                                                                               | C18        | Office of Student Success & Inclusion                                                      | J34            |
| Design                                                                                                                                                                                                                                                                                                                                                                                                                                                                                                                                                                                                                                                                                                                                                                                                                                                                                                                                                                                                                                                                                                                                                                                                                                                                                                                                                                                                                                                                                                                                                                                                                                                                                                                                                                                                                                                                                                                                                                                                                                                                                                                         | C3         | Philosophy Department                                                                      | J5             |
| Design Thinking                                                                                                                                                                                                                                                                                                                                                                                                                                                                                                                                                                                                                                                                                                                                                                                                                                                                                                                                                                                                                                                                                                                                                                                                                                                                                                                                                                                                                                                                                                                                                                                                                                                                                                                                                                                                                                                                                                                                                                                                                                                                                                                | H8         | Physical & Mathematical Sciences (CAC)                                                     | D1             |
| Dietetics                                                                                                                                                                                                                                                                                                                                                                                                                                                                                                                                                                                                                                                                                                                                                                                                                                                                                                                                                                                                                                                                                                                                                                                                                                                                                                                                                                                                                                                                                                                                                                                                                                                                                                                                                                                                                                                                                                                                                                                                                                                                                                                      | D11        | Physical Education                                                                         | H7             |
| Diversity, Collaboration & Inclusion                                                                                                                                                                                                                                                                                                                                                                                                                                                                                                                                                                                                                                                                                                                                                                                                                                                                                                                                                                                                                                                                                                                                                                                                                                                                                                                                                                                                                                                                                                                                                                                                                                                                                                                                                                                                                                                                                                                                                                                                                                                                                           | J38        | Physics, Astronomy & Physical Science Teaching                                             | D6             |
| Dual-Language Immersion Minor                                                                                                                                                                                                                                                                                                                                                                                                                                                                                                                                                                                                                                                                                                                                                                                                                                                                                                                                                                                                                                                                                                                                                                                                                                                                                                                                                                                                                                                                                                                                                                                                                                                                                                                                                                                                                                                                                                                                                                                                                                                                                                  | J13        | Plant & Landscape Systems                                                                  | E3             |
| Early Childhood Education                                                                                                                                                                                                                                                                                                                                                                                                                                                                                                                                                                                                                                                                                                                                                                                                                                                                                                                                                                                                                                                                                                                                                                                                                                                                                                                                                                                                                                                                                                                                                                                                                                                                                                                                                                                                                                                                                                                                                                                                                                                                                                      | H5         | Political Science                                                                          | J26            |
| Economics State of the Control of th | J36        | Popcorn Booth                                                                              | H4             |
| Electrical & Computer Engineering Advisement                                                                                                                                                                                                                                                                                                                                                                                                                                                                                                                                                                                                                                                                                                                                                                                                                                                                                                                                                                                                                                                                                                                                                                                                                                                                                                                                                                                                                                                                                                                                                                                                                                                                                                                                                                                                                                                                                                                                                                                                                                                                                   | H9<br>H11  | Pre-Professional Advisement Center                                                         | B3<br>J37      |
| Electrical Engineering Elementary Education                                                                                                                                                                                                                                                                                                                                                                                                                                                                                                                                                                                                                                                                                                                                                                                                                                                                                                                                                                                                                                                                                                                                                                                                                                                                                                                                                                                                                                                                                                                                                                                                                                                                                                                                                                                                                                                                                                                                                                                                                                                                                    | H6         | Psychology Department Public Health                                                        | E7             |
| Engineering & Technology Advisement (CAC)                                                                                                                                                                                                                                                                                                                                                                                                                                                                                                                                                                                                                                                                                                                                                                                                                                                                                                                                                                                                                                                                                                                                                                                                                                                                                                                                                                                                                                                                                                                                                                                                                                                                                                                                                                                                                                                                                                                                                                                                                                                                                      | A1         | Public Relations                                                                           | C7             |
| English                                                                                                                                                                                                                                                                                                                                                                                                                                                                                                                                                                                                                                                                                                                                                                                                                                                                                                                                                                                                                                                                                                                                                                                                                                                                                                                                                                                                                                                                                                                                                                                                                                                                                                                                                                                                                                                                                                                                                                                                                                                                                                                        | J4         | Scandinavian Studies                                                                       | J27            |
| Enrollment Services                                                                                                                                                                                                                                                                                                                                                                                                                                                                                                                                                                                                                                                                                                                                                                                                                                                                                                                                                                                                                                                                                                                                                                                                                                                                                                                                                                                                                                                                                                                                                                                                                                                                                                                                                                                                                                                                                                                                                                                                                                                                                                            | C8         | School of Accountancy                                                                      | G5             |
| Entrepreneurship Program                                                                                                                                                                                                                                                                                                                                                                                                                                                                                                                                                                                                                                                                                                                                                                                                                                                                                                                                                                                                                                                                                                                                                                                                                                                                                                                                                                                                                                                                                                                                                                                                                                                                                                                                                                                                                                                                                                                                                                                                                                                                                                       | G18        | School of Family Life                                                                      | J41            |
| Environmental Science & Sustainability                                                                                                                                                                                                                                                                                                                                                                                                                                                                                                                                                                                                                                                                                                                                                                                                                                                                                                                                                                                                                                                                                                                                                                                                                                                                                                                                                                                                                                                                                                                                                                                                                                                                                                                                                                                                                                                                                                                                                                                                                                                                                         | E1         | School of Music                                                                            | C15            |
| European Studies                                                                                                                                                                                                                                                                                                                                                                                                                                                                                                                                                                                                                                                                                                                                                                                                                                                                                                                                                                                                                                                                                                                                                                                                                                                                                                                                                                                                                                                                                                                                                                                                                                                                                                                                                                                                                                                                                                                                                                                                                                                                                                               | E10        | Secondary Education                                                                        | H2             |
| Exercise Sciences                                                                                                                                                                                                                                                                                                                                                                                                                                                                                                                                                                                                                                                                                                                                                                                                                                                                                                                                                                                                                                                                                                                                                                                                                                                                                                                                                                                                                                                                                                                                                                                                                                                                                                                                                                                                                                                                                                                                                                                                                                                                                                              | E5         | Seminaries & Institutes of Religion                                                        | J44            |
| Experience Design & Management                                                                                                                                                                                                                                                                                                                                                                                                                                                                                                                                                                                                                                                                                                                                                                                                                                                                                                                                                                                                                                                                                                                                                                                                                                                                                                                                                                                                                                                                                                                                                                                                                                                                                                                                                                                                                                                                                                                                                                                                                                                                                                 | G9         | Social Impact Projects                                                                     | G7             |
| Exploration Point                                                                                                                                                                                                                                                                                                                                                                                                                                                                                                                                                                                                                                                                                                                                                                                                                                                                                                                                                                                                                                                                                                                                                                                                                                                                                                                                                                                                                                                                                                                                                                                                                                                                                                                                                                                                                                                                                                                                                                                                                                                                                                              | B2         | Social Services & Community Internships                                                    | J23            |
| Family & Consumer Sciences Education                                                                                                                                                                                                                                                                                                                                                                                                                                                                                                                                                                                                                                                                                                                                                                                                                                                                                                                                                                                                                                                                                                                                                                                                                                                                                                                                                                                                                                                                                                                                                                                                                                                                                                                                                                                                                                                                                                                                                                                                                                                                                           | J40        | Sociology                                                                                  | J39            |
| Family History & Genealogy Center                                                                                                                                                                                                                                                                                                                                                                                                                                                                                                                                                                                                                                                                                                                                                                                                                                                                                                                                                                                                                                                                                                                                                                                                                                                                                                                                                                                                                                                                                                                                                                                                                                                                                                                                                                                                                                                                                                                                                                                                                                                                                              | J18        | Spanish & Portuguese                                                                       | J8             |
| Finance                                                                                                                                                                                                                                                                                                                                                                                                                                                                                                                                                                                                                                                                                                                                                                                                                                                                                                                                                                                                                                                                                                                                                                                                                                                                                                                                                                                                                                                                                                                                                                                                                                                                                                                                                                                                                                                                                                                                                                                                                                                                                                                        | G3         | Special Education                                                                          | H3             |
| Fine Arts & Communications Advisement Center (CAC)                                                                                                                                                                                                                                                                                                                                                                                                                                                                                                                                                                                                                                                                                                                                                                                                                                                                                                                                                                                                                                                                                                                                                                                                                                                                                                                                                                                                                                                                                                                                                                                                                                                                                                                                                                                                                                                                                                                                                                                                                                                                             | C1         | Statistics                                                                                 | C10            |
| Food Science                                                                                                                                                                                                                                                                                                                                                                                                                                                                                                                                                                                                                                                                                                                                                                                                                                                                                                                                                                                                                                                                                                                                                                                                                                                                                                                                                                                                                                                                                                                                                                                                                                                                                                                                                                                                                                                                                                                                                                                                                                                                                                                   | D12        | Strategic Management                                                                       | G12            |
| Foreign Language Student Residence                                                                                                                                                                                                                                                                                                                                                                                                                                                                                                                                                                                                                                                                                                                                                                                                                                                                                                                                                                                                                                                                                                                                                                                                                                                                                                                                                                                                                                                                                                                                                                                                                                                                                                                                                                                                                                                                                                                                                                                                                                                                                             | J31        | Technology & Engineering Studies                                                           | A2             |
| French & Italian                                                                                                                                                                                                                                                                                                                                                                                                                                                                                                                                                                                                                                                                                                                                                                                                                                                                                                                                                                                                                                                                                                                                                                                                                                                                                                                                                                                                                                                                                                                                                                                                                                                                                                                                                                                                                                                                                                                                                                                                                                                                                                               | J7         | Theatre & Media Arts                                                                       | C16            |
| Genetics, Genomics & Biotechnology                                                                                                                                                                                                                                                                                                                                                                                                                                                                                                                                                                                                                                                                                                                                                                                                                                                                                                                                                                                                                                                                                                                                                                                                                                                                                                                                                                                                                                                                                                                                                                                                                                                                                                                                                                                                                                                                                                                                                                                                                                                                                             | E2         | Translation & Localization Minor                                                           | J11            |
| Geography Department                                                                                                                                                                                                                                                                                                                                                                                                                                                                                                                                                                                                                                                                                                                                                                                                                                                                                                                                                                                                                                                                                                                                                                                                                                                                                                                                                                                                                                                                                                                                                                                                                                                                                                                                                                                                                                                                                                                                                                                                                                                                                                           | J21        | Undergraduate Education / First-Year Experience                                            | B5             |
| Geography Student Association                                                                                                                                                                                                                                                                                                                                                                                                                                                                                                                                                                                                                                                                                                                                                                                                                                                                                                                                                                                                                                                                                                                                                                                                                                                                                                                                                                                                                                                                                                                                                                                                                                                                                                                                                                                                                                                                                                                                                                                                                                                                                                  | J22        | University Accessibility Center                                                            | C9             |
| Geological Sciences                                                                                                                                                                                                                                                                                                                                                                                                                                                                                                                                                                                                                                                                                                                                                                                                                                                                                                                                                                                                                                                                                                                                                                                                                                                                                                                                                                                                                                                                                                                                                                                                                                                                                                                                                                                                                                                                                                                                                                                                                                                                                                            | D4         | University Advisement Center (CAC)                                                         | B1             |
| German & Russian European Internships                                                                                                                                                                                                                                                                                                                                                                                                                                                                                                                                                                                                                                                                                                                                                                                                                                                                                                                                                                                                                                                                                                                                                                                                                                                                                                                                                                                                                                                                                                                                                                                                                                                                                                                                                                                                                                                                                                                                                                                                                                                                                          | J29<br>E9  | Washington Seminar & Utah State Legislature Internships  Wildlife & Wildlands Conservation | J25<br>E4      |
| Gerontology Global Supply Chain Management                                                                                                                                                                                                                                                                                                                                                                                                                                                                                                                                                                                                                                                                                                                                                                                                                                                                                                                                                                                                                                                                                                                                                                                                                                                                                                                                                                                                                                                                                                                                                                                                                                                                                                                                                                                                                                                                                                                                                                                                                                                                                     |            | Wildlife & Wildlands Conservation  Whitmore Global Business Conter                         |                |
| Global Women's Studies Minor                                                                                                                                                                                                                                                                                                                                                                                                                                                                                                                                                                                                                                                                                                                                                                                                                                                                                                                                                                                                                                                                                                                                                                                                                                                                                                                                                                                                                                                                                                                                                                                                                                                                                                                                                                                                                                                                                                                                                                                                                                                                                                   | G15<br>E12 | Whitmore Global Business Center Y-Serve                                                    | G6<br>J45      |
| Graduate Studies Millor                                                                                                                                                                                                                                                                                                                                                                                                                                                                                                                                                                                                                                                                                                                                                                                                                                                                                                                                                                                                                                                                                                                                                                                                                                                                                                                                                                                                                                                                                                                                                                                                                                                                                                                                                                                                                                                                                                                                                                                                                                                                                                        | G19        | I JCIVE                                                                                    | 143            |
| Graduate Studies                                                                                                                                                                                                                                                                                                                                                                                                                                                                                                                                                                                                                                                                                                                                                                                                                                                                                                                                                                                                                                                                                                                                                                                                                                                                                                                                                                                                                                                                                                                                                                                                                                                                                                                                                                                                                                                                                                                                                                                                                                                                                                               | 013        |                                                                                            |                |